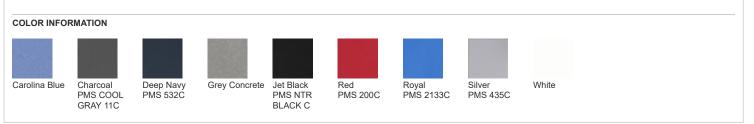

ogy to keep you cool, dry and comfortable.

- 3.8-ounce, 100% polyester
- Tag-free label
- Hemmed cuffs

Due to the nature of 100% polyester performance fabrics, special care must be taken throughout the printing process.

## CARE INSTRUCTIONS

Machine wash cold, inside out with like colors. Only nonchlorine bleach when needed. Tumble dry low. Do not iron. Do not use fabric softener.





back

HOW TO MEASURE



## CHEST WIDTH Measure under the arm and around the fu

Measure under the arm and around the fullest part of the chest with arms down, keeping tape horizontal.

SIZE CHART

|   |       | S     | M     | L     | XL    | 2XL   | 3XL   | 4XL   |
|---|-------|-------|-------|-------|-------|-------|-------|-------|
| [ | Chest | 35-37 | 38-40 | 41-43 | 44-46 | 47-49 | 50-53 | 54-57 |