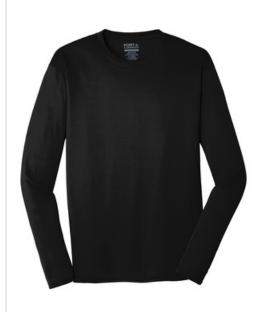

## Port & Company <sup>®</sup> Long Sleeve Performance Tee. PC380LS

Our value-priced polyester tee performs with Dry Zone <sup>®</sup> moisture-wicking technology to keep you cool, dry and comfortable.

- 3.8-ounce, 100% polyester
- Tag-free label
- Hemmed cuffs

Due to the nature of 100% polyester performance fabrics, special care must be taken throughout the printing process.