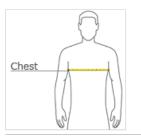

## CHEST WIDTH Measure under the arm and around the fu

Measure under the arm and around the fullest part of the chest with arms down, keeping tape horizontal.

SIZE CHART

|   |       | S     | M     | L     | XL    | 2XL   | 3XL   | 4XL   |
|---|-------|-------|-------|-------|-------|-------|-------|-------|
| [ | Chest | 35-37 | 38-40 | 41-43 | 44-46 | 47-49 | 50-53 | 54-57 |